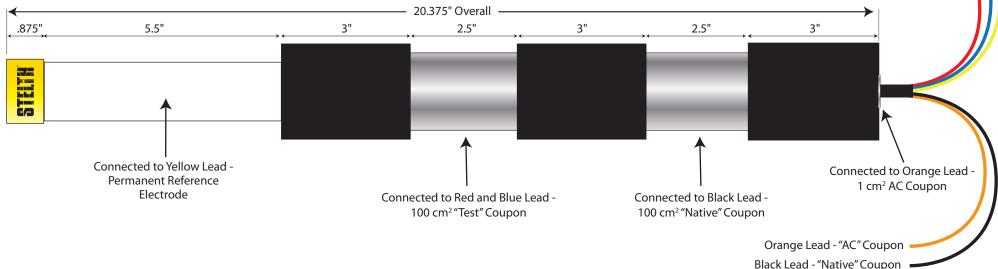

## Yellow Lead - Reference Electrode Blue Lead - IR-Drop "Test" Coupon Red Lead - IR-Free "DC" Coupon

## SIDE VIEW

Cable is 5 Tray No. 16 class B stranded copper TFFN/THHN/THWN/PVC Type TC-ER; 600V rated

## STELTH® 7 IR Free Reference Electrode

Model SRE-031-CSY-AC200

Not to scale | For instructional use only | Revised: May11, 2015

® Registered Trademark of **BORIN Manufacturing** | 5741 Buckingham Parkway Unit B Culver City CA 90230 | 310-822-1000 | www.borin.com