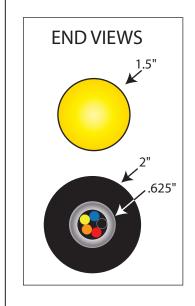

## SIDE VIEW

Cable is 5 Tray No. 16 class B stranded copper TFFN/THHN/THWN/PVC Type TC-ER; 600V rated